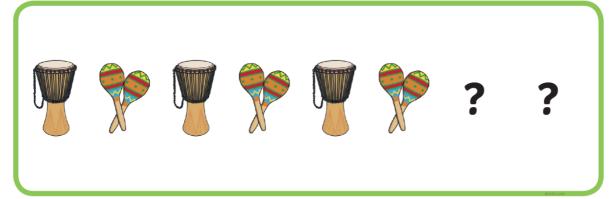

### EWPS Nursery Work Pack Week 8



5. What does the yellow traffic sign tell drivers?





#### Road Safety Question Cards

7. Why is the car stopped?



#### Road Safety Question Cards

8. Why is it safe to walk on the sidewalk?



### Road Safety Question Cards

9. What do you think would happen if you did not



### Road Safety Question Cards

10. What are the three things you should do before you cross the street?



### Road Safety Question Cards

11. Why do you have to follow the rules of the road when you ride your bicycle?



### Road Safety Question Cards





# Dangers in the Kitchen

Can you circle the dangers you can spot in the kitchen?



How many dangers did you find? \_\_\_\_\_



# **Spring Pattern Tracing Activity**



## **Spring Pattern Tracing Activity**























## **Superhero: Missing Number Activity Sheet 1-20**





# One More, One Less Number Writing Sheet

Write the numbers that come before and after.









# **Number Formation**

| Can you trace the numbers? |    |    |    |    |    |  |
|----------------------------|----|----|----|----|----|--|
| 10                         | 10 | 10 | 10 | 10 | 10 |  |
| 11                         | 11 | 11 | 11 | 11 | 11 |  |
| 12                         | 12 | 12 | 12 | 12 | 12 |  |
| 13                         | 13 | 13 | 13 | 13 | 13 |  |
|                            | 14 | 14 | 14 | 14 | 14 |  |
| 15                         | 15 | 15 | 15 | 15 | 15 |  |
| 16                         | 16 | 16 | 16 | 16 | 16 |  |
|                            | 17 | 17 | 17 | 17 | 17 |  |
| 18