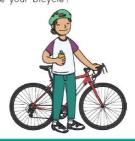

### Road Safety Question Cards

3. How is the child riding the bicycle being safe?