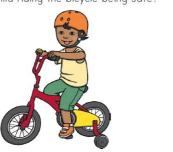

### Road Safety Question Cards

3. How is the child riding the bicycle being safe?

### Road Safety Question Cards

11. Why do you have to follow the rules of the road when you ride your bicycle?