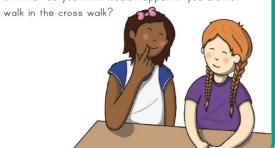

### Road Safety Question Cards

2. Why is it important to walk in the cross walk when crossing the street?