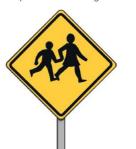

### EWPS Nursery Work Pack Week 8

5. What does the yellow traffic sign tell drivers?