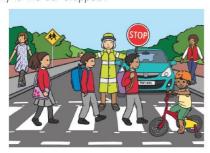

### Road Safety Question Cards

1. What is the crossing guard's job?

### Road Safety Question Cards

4. What does the red sign which the crossing guard is

#### Road Safety Question Cards

7. Why is the car stopped?