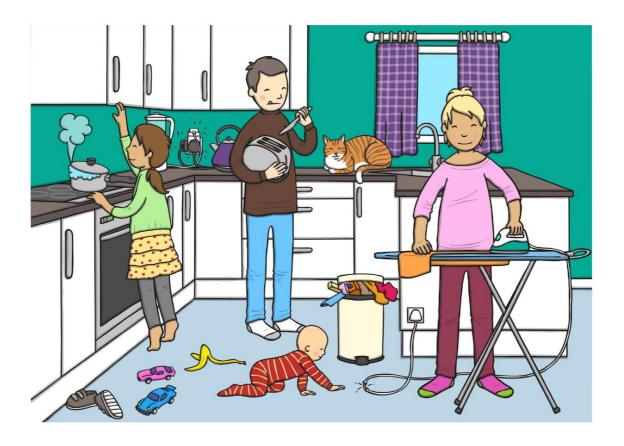

# Dangers in the Kitchen

Can you circle the dangers you can spot in the kitchen?

How many dangers did you find? \_\_\_\_\_