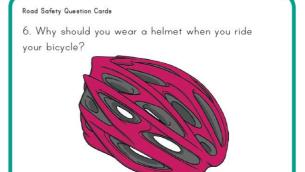

### Road Safety Question Cards

11. Why do you have to follow the rules of the road when you ride your bicycle?