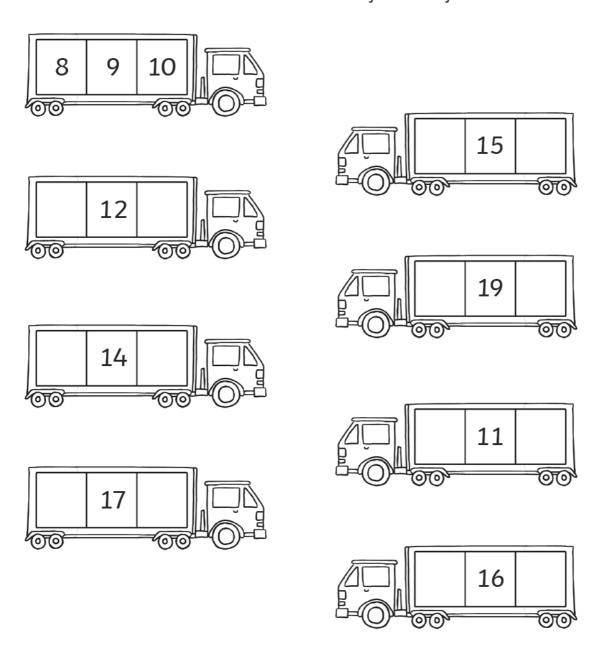

# One More, One Less Number Writing Sheet

Write the numbers that come before and after.