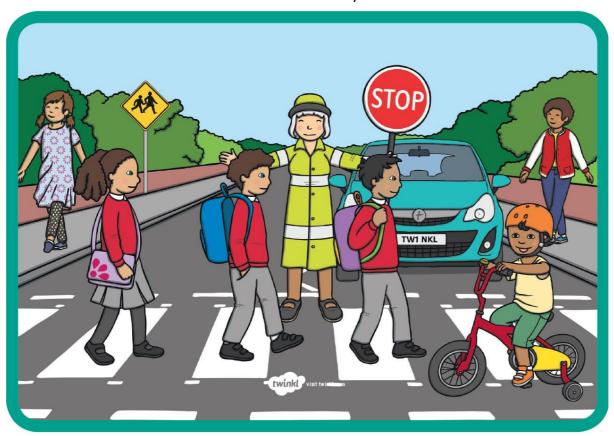

### Road Safety Question Cards

1. What is the crossing guard's job?

### Road Safety Question Cards

2. Why is it important to walk in the cross walk when crossing the street?

### Road Safety Question Cards

3. How is the child riding the bicycle being safe?

### Road Safety Question Cards

4. What does the red sign which the crossing guard is

### EWPS Nursery Work Pack Week 8

5. What does the yellow traffic sign tell drivers?

#### Road Safety Question Cards

7. Why is the car stopped?

#### Road Safety Question Cards

8. Why is it safe to walk on the sidewalk?

### Road Safety Question Cards

9. What do you think would happen if you did not

### Road Safety Question Cards

10. What are the three things you should do before you cross the street?

### Road Safety Question Cards

11. Why do you have to follow the rules of the road when you ride your bicycle?