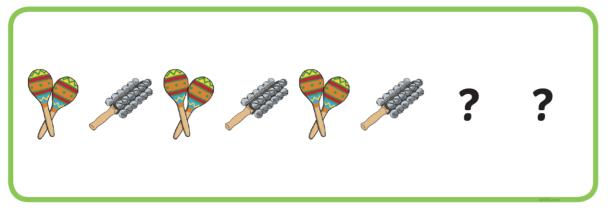

s





### EWPS Nursery Work Pack Week 8



5. What does the yellow traffic sign tell drivers?





#### Road Safety Question Cards

7. Why is the car stopped?



#### Road Safety Question Cards

8. Why is it safe to walk on the sidewalk?



### Road Safety Question Cards

9. What do you think would happen if you did not



### Road Safety Question Cards

10. What are the three things you should do before you cross the street?



### Road Safety Question Cards

11. Why do you have to follow the rules of the road when you ride your bicycle?



### Road Safety Question Cards





# Dangers in the Kitchen

Can you circle the dangers you can spot in the kitchen?



How many dangers did you find? \_\_\_\_\_



# **Spring Pattern Tracing Activity**



## **Spring Pattern Tracing Activity**























## **Superhero: Missing Number Activity Sheet 1-20**





# One More, One Less Number Writing Sheet

Write the numbers that come before and after.









# **Number Formation**

| Can you trace the numbers? |    |    |    |    |    |  |
|----------------------------|----|----|----|----|----|--|
| 10                         | 10 | 10 | 10 | 10 | 10 |  |
| 11                         | 11 | 11 | 11 | 11 | 11 |  |
| 12                         | 12 | 12 | 12 | 12 | 12 |  |
| 13                         | 13 | 13 | 13 | 13 | 13 |  |
|                            | 14 | 14 | 14 | 14 | 14 |  |
| 15                         | 15 | 15 | 15 | 15 | 15 |  |
| 16                         | 16 | 16 | 16 | 16 | 16 |  |
|                            | 17 | 17 | 17 | 17 | 17 |  |
| 18