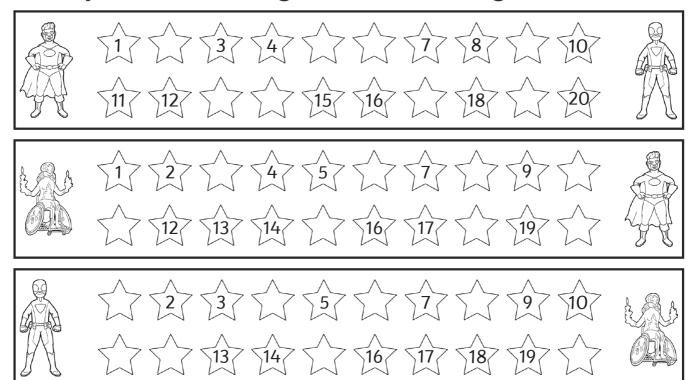

fic sign tell drivers?





#### Road Safety Question Cards

7. Why is the car stopped?



#### Road Safety Question Cards

8. Why is it safe to walk on the sidewalk?



### Road Safety Question Cards

9. What do you think would happen if you did not



### Road Safety Question Cards

10. What are the three things you should do before you cross the street?



### Road Safety Question Cards

11. Why do you have to follow the rules of the road when you ride your bicycle?



### Road Safety Question Cards





# Dangers in the Kitchen

Can you circle the dangers you can spot in the kitchen?



How many dangers did you find? \_\_\_\_\_



# **Spring Pattern Tracing Activity**



## **Spring Pattern Tracing Activity**























## **Superhero: Missing Number Activity Sheet 1-20**





# One More, One Less Number Writing Sheet

Write the numbers that come before and after.









# **Number Formation**

| Can you trace the numbers? |    |    |    |    |    |  |
|----------------------------|----|----|----|----|----|--|
| 10                         | 10 | 10 | 10 | 10 | 10 |  |
| 11                         | 11 | 11 | 11 | 11 | 11 |  |
| 12                         | 12 | 12 | 12 | 12 | 12 |  |
| 13                         | 13 | 13 | 13 | 13 | 13 |  |
|                            | 14 | 14 | 14 | 14 | 14 |  |
| 15                         | 15 | 15 | 15 | 15 | 15 |  |
| 16                         | 16 | 16 | 16 | 16 | 16 |  |
|                            | 17 | 17 | 17 | 17 | 17 |  |
| 18                         | 18 | 18 | 18 | 18 | 18 |  |
|